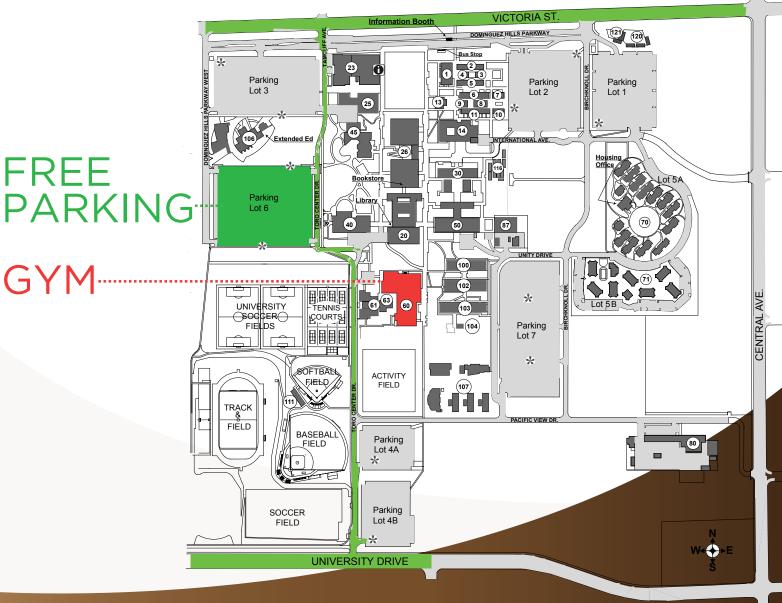

#### **LOCATION**

California State University, Dominguez Hills 1000 E. Victoria Street, Carson, CA 90747